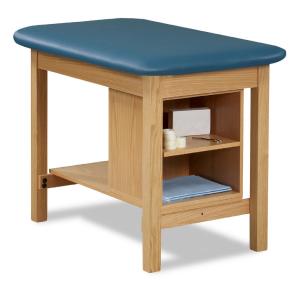

# **Taping Table with Shelving**

# **MODEL 1703**

- Heavy duty taping table with solid wood legs in Natural
- H-braces
- Laminated 2 level storage compartments and shelf in Natural
- 2" foam padding
- Natural finish
- 350 lbs. load capacity under normal use

# **SPECIFICATIONS**

1703-27 48" L x 27" W x 36" H 1703-30 48" L x 30" W x 36" H

California residents please be advised of the following, pursuant to Proposition 65:

2 **! WARNING:** This product can expose you to chemicals, including diisononyl phthalate (DINP), which is known to the State of California to cause cancer. For more information go to www.P65Warnings.ca.gov.