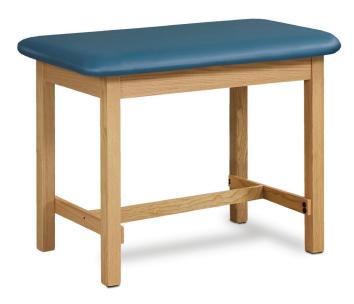

# **Taping Table**

#### **MODEL 1701**

- Heavy duty taping table with solid wood legs and Hbraces in Natural
- 2" foam padding
- Natural finish
- 350 lbs. load capacity under normal use

#### **SPECIFICATIONS**

| 1701-27 | 48" L x 27" W x 36" H |
|---------|-----------------------|
| 1701-30 | 48" L x 30" W x 36" H |

California residents please be advised of the following, pursuant to Proposition 65: