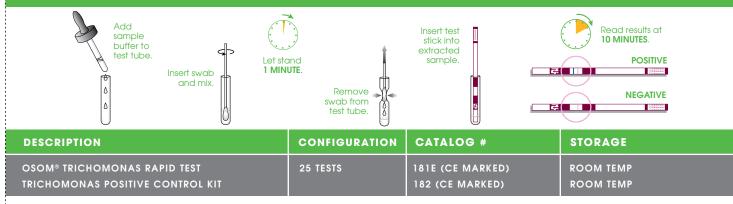

# FEATURES:

- ACCURATE; 83% sensitivity vs. culture;
  95% agreement with culture and wet mount combined
- ✓ FAST; Results in 10 minutes or less
- ✓ FLEXIBLE; Contains patient instructions to allow self-collection of sample
- ✓ OBJECTIVE; Detects the antigen; removes uncertainty associated with live organism instability
- TRAINING; Online training and certification; www.osomtraining.com
- ✓ CUSTOM CARE; Technical support staffed with certified medical technologists