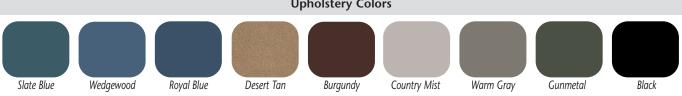

fast easy assembly
- Seamless, rounded corner top
- 2" of firm foam padding (5 cm)
- Available in Natural and Dark Cherry finish
- Choice of upholstery colors
- Fast, easy assembly with basic tools

Strap

• 400 lbs. load capacity under normal use (181.43 kg)

& Cutter Combo

#### **SPECIFICATIONS**

| 1300-27 | 72" L x 27" W x 31" H |
|---------|-----------------------|
| 1300-30 | 72" L x 30" W x 31" H |
| 1300-38 | 78" L x 30" W x 31" H |

California residents please be advised of the following, pursuant to Proposition 65:

WARNING: This product can expose you to chemicals, including diisononyl phthalate (DINP), which is known to the State of California to cause cancer. For more information go to www.P65Warnings.ca.gov.

### **Options**



#### **Finishes**



## **Upholstery Colors**