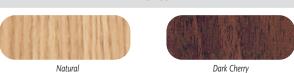

inserted carriage bolts for fast easy assembly
- Seamless, rounded corner top
- 2" of firm foam padding (5 cm)
- Available in Natural and Dark Cherry finish
- Choice of upholstery colors
- Fast, easy assembly with basic tools

Strap

• 400 lbs. load capacity under normal use (181.43 kg)

& Cutter Combo

#### **SPECIFICATIONS**

| 1300-27 | 72" L x 27" W x 31" H |
|---------|-----------------------|
| 1300-30 | 72" L x 30" W x 31" H |
| 1300-38 | 78" L x 30" W x 31" H |

California residents please be advised of the following, pursuant to Proposition 65:

WARNING: This product can expose you to chemicals, including diisononyl phthalate (DINP), which is known to the State of California to cause cancer. For more information go to www.P65Warnings.ca.gov.

### **Options**



#### **Finishes**



## **Upholstery Colors**