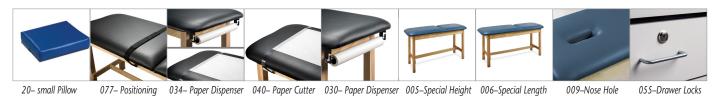

rame
- Legs have pre-inserted carriage bolts for fast easy assembly
- Seamless, rounded corner top
- 2" of firm foam padding (5 cm)
- Available in Natural and Dark Cherry finish
- Choice of upholstery colors
- Fast, easy assembly with basic tools

Strap

• 400 lbs. load capacity under normal use (181.43 kg)

& Cutter Combo

#### **SPECIFICATIONS**

| 1300-27 | 72" L x 27" W x 31" H |
|---------|-----------------------|
| 1300-30 | 72" L x 30" W x 31" H |
| 1300-38 | 78" L x 30" W x 31" H |

California residents please be advised of the following, pursuant to Proposition 65:

WARNING: This product can expose you to chemicals, including diisononyl phthalate (DINP), which is known to the State of California to cause cancer. For more information go to www.P65Warnings.ca.gov.

### **Options**



#### **Finishes**



## **Upholstery Colors**