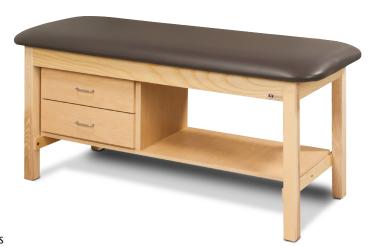

# Flat Top, Classic Series, Straight Line Treatment Table with Drawers

- **MODEL 1300** • Solid hardwood legs
- H-brace construction
- Two drawer unit and shelf in Natural or Dark Cherry laminate to coordinate with frame
- Legs have pre-inserted carriage bolts for fast easy assembly
- Seamless, rounded corner top
- 2" of firm foam padding (5 cm)
- Available in Natural and Dark Cherry finish
- Choice of upholstery colors
- Fast, easy assembly with basic tools

#### **SPECIFICATIONS**

| 1300-27 | 72" L x 27" W x 31" H |
|---------|-----------------------|
| 1300-30 | 72" L x 30" W x 31" H |
| 1300-38 | 78" L x 30" W x 31" H |

California residents please be advised of the following, pursuant to Proposition 65: