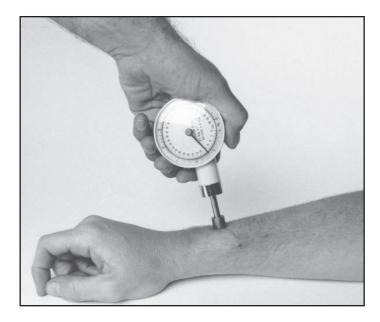

## Baseline® Dolorimeter

Evaluate pain threshold. Standardized (1.52cm²) flat circular probe is pushed against subject's skin until pain threshold is reached. Gauge reads in pounds and kilograms.

| Distributed By: |  |  |
|-----------------|--|--|
|                 |  |  |
|                 |  |  |
|                 |  |  |
|                 |  |  |
|                 |  |  |