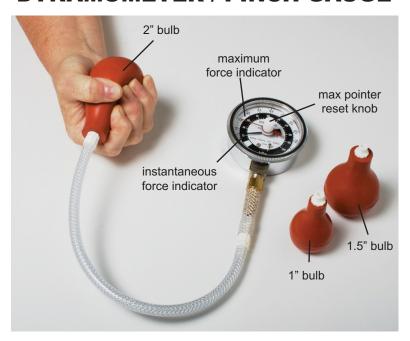

## PNEUMATIC BULB HAND DYNAMOMETER / PINCH GAUGE

Adjustable dynamometer/pinch gauge measures both grip and pinch strength. Comes with three different sized interchangeable squeeze bulbs that can be easily fitted to the gauge. Lightweight and portable. Maximum reading remains until reset by turning center knob. Unit is calibrated in PSI (0-30) and kPa (0-200).