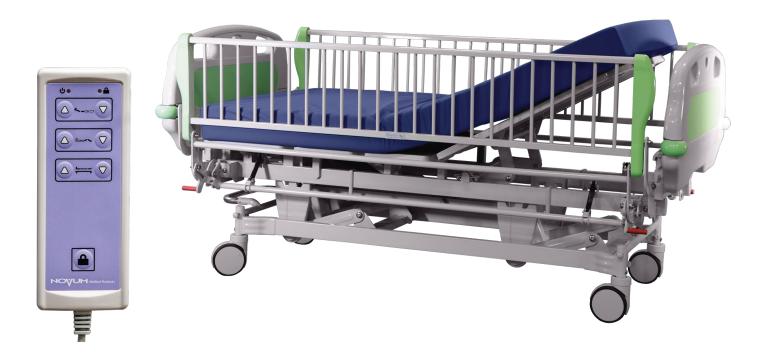

## **Electric Youth Bed**

Model # 115E-H-A

## Features:

- Electric bed utilizes hand control for positioning
- Full safety length bedside rails that meet 2%" spacing requirments for preventing entrapment
- 5" braking casters
- Solid pan sleeping surface (non-helical design)
- Includes 4 IV hook holes and 4 urine bag hooks
- 5" Perforated Comfort Mattress (NOT INCLUDED)

## **Specifications**

■ Overall Dimensions: 72.5"L x 36"W

■ Height Adjustment: 23" - 33"

■ Sleeping Surface: 33.5" x 64.5"

■ Weight Capacity: 350 lbs.

Phone | 716.759.7200 Toll Free | 800.274.2742 Fax | 716.759.0700 Email | info@novummed.com www. novummed.com