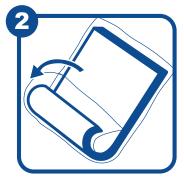

## DynaRest Multi-Zone Foam Mattress

Remove the inner compressed mattress from the outer plastic sleeve. Do not use sharp objects when removing the outer plastic sleeve.

Unroll the mattress. Find the longer plastic end of the inner bag.