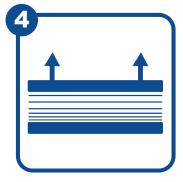

Cut the inner bag open at the longer end, making sure not to cut the mattress. Completely remove the mattress from the inner bag and lay on a flat surface.

Decompression will begin immediately. Do not use for 60 min to allow the mattress to properly decompress. It may take 48 hours to fully decompress.