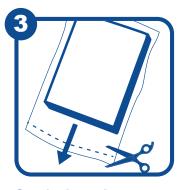

Cut the inner bag open at the longer end, making sure not to cut the mattress. Completely remove the mattress from the inner bag and lay on a flat surface.

Decompression will begin immediately. Do not use for 60 min to allow the mattress to properly decompress. It may take 48 hours to fully decompress.