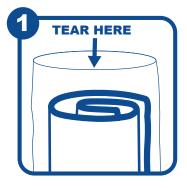

## DynaRest Multi-Zone Foam Mattress

Remove the inner compressed mattress from the outer plastic sleeve. Do not use sharp objects when removing the outer plastic sleeve.

Unroll the mattress. Find the longer plastic end of the inner bag.