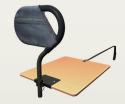

## BEDCANE

BECAUSE YOU DESERVE SAFETY AND STYLE

PRODUCT #2041

## **FEATURES & BENEFITS**

- Ergonomic No-Slip Handle Allows for easy transfer in and out of bed.
- **4-Pocket Organizer Included** Prevents entrapment and provides storage space for handy items.
- Portable Folds for travel or storage.
- Safety Strap Secures rail to any home or hospital bed.

## **SPECIFICATIONS**

Rail Height: Adjustable 19" - 22"

Rail Width: 15"

Base Dimensions: 22" x 16" Weight of Product: 12 lbs Weight Capacity: 350 lbs

Made for Bed Type: Attaches to any home or hospital

bed with included safety strap