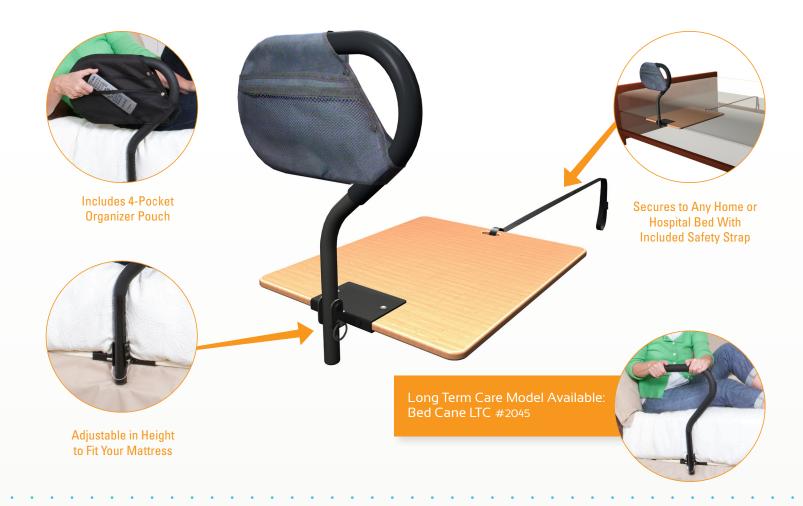

## **FEATURES & BENEFITS**

- Ergonomic No-Slip Handle Allows for easy transfer in and out of bed.
- **4-Pocket Organizer Included** Prevents entrapment and provides storage space for handy items.
- Portable Folds for travel or storage.
- Safety Strap Secures rail to any home or hospital bed.

## **SPECIFICATIONS**

Rail Height: Adjustable 19" - 22"

Rail Width: 15"

Base Dimensions: 22" x 16" Weight of Product: 12 lbs Weight Capacity: 350 lbs

Made for Bed Type: Attaches to any home or hospital

bed with included safety strap

Assembly: Installs in minutes with 3 bolts and safety pin

Package Dimensions:  $16.5" \times 24" \times 2.5"$ ; 10 lbs Case of 4 Dimensions:  $25" \times 17.5" \times 11.5"$ ; 42.5 lbs