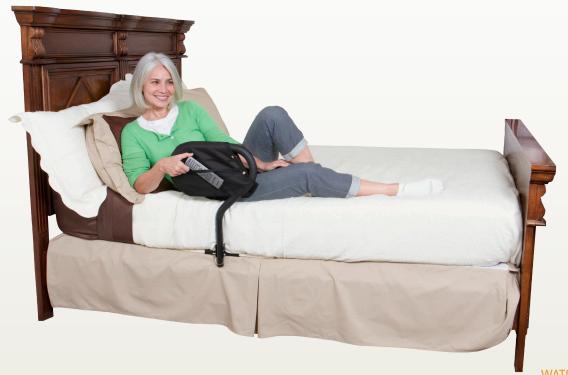

## BEDCANE

BECAUSE YOU DESERVE SAFETY AND STYLE

PRODUCT #2041

## **FEATURES & BENEFITS**

- Ergonomic No-Slip Handle Allows for easy transfer in and out of bed.
- **4-Pocket Organizer Included** Prevents entrapment and provides storage space for handy items.
- Portable Folds for travel or storage.
- Safety Strap Secures rail to any home or hospital bed.