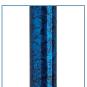

## Aluminum Folding Canes with Gel Grip, Height Adjustable

HCPCS: E0100

FIGURE A

FIGURE B

FIGURE C

FIGURE D

FIGURE E

- New gel grip reduces hand stress and fatigue (Figure A)
- · Aluminum folding cane, height adjustable
- Cane folds into four convenient parts for easy storage
- Manufactured with sturdy, extruded aluminum tubing
- Comes with plastic clip to hang cane when folded
- Available in Red Crackle (main image), Blue Crackle (Figure B), Black (Figure C), or Hearts (Figure D)
- Handle height adjusts from 32" to 36"
- Weight Capacity 300 lbs

| PRODUCTS        | Description                              |
|-----------------|------------------------------------------|
| RTL10370BC      | Cane,Folding,Gel Grip,BLCrackle,1EA,6/CS |
| RTL10370BK      | Cane,Folding,Gel Grip,BLK,1EA,6/CS       |
| RTL10370RC      | Cane,Folding,Gel Grip,Red Crkle,1EA,6/CS |
| SPECIFICATIONS  | Description                              |
| Handle Height   | 32" - 36"                                |
| Warranty        | Limited Lifetime                         |
| Weight Capacity | 300 lbs                                  |