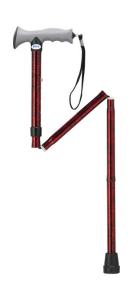

## Aluminum Folding Canes with Gel Grip, Height Adjustable

HCPCS: E0100

FIGURE A

FIGURE B

FIGURE C

FIGURE D

FIGURE E

- New gel grip reduces hand stress and fatigue (Figure A)
- · Aluminum folding cane, height adjustable
- Cane folds into four convenient parts for easy storage
- Manufactured with sturdy, extruded aluminum tubing
- Comes with plastic clip to hang cane when folded
- Available in Red Crackle (main image), Blue Crackle (Figure B), Black (Figure C), or Hearts (Figure D)
- Handle height adjusts from 32" to 36"
- Weight Capacity 300 lbs

| PRODUCTS        | Description                              |
|-----------------|------------------------------------------|
| RTL10370BC      | Cane,Folding,Gel Grip,BLCrackle,1EA,6/CS |
| RTL10370BK      | Cane,Folding,Gel Grip,BLK,1EA,6/CS       |
| RTL10370RC      | Cane,Folding,Gel Grip,Red Crkle,1EA,6/CS |
| SPECIFICATIONS  | Description                              |
| Handle Height   | 32" - 36"                                |
| Warranty        | Limited Lifetime                         |
| Weight Capacity | 300 lbs                                  |