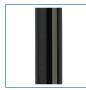

## Aluminum Folding Canes with Gel Grip, Height Adjustable

HCPCS: E0100

FIGURE A

FIGURE B

FIGURE C

FIGURE D

FIGURE E

- New gel grip reduces hand stress and fatigue (Figure A)
- · Aluminum folding cane, height adjustable
- Cane folds into four convenient parts for easy storage
- Manufactured with sturdy, extruded aluminum tubing
- Comes with plastic clip to hang cane when folded
- Available in Red Crackle (main image), Blue Crackle (Figure B), Black (Figure C), or Hearts (Figure D)
- Handle height adjusts from 32" to 36"
- Weight Capacity 300 lbs

| PRODUCTS        | Description                              |
|-----------------|------------------------------------------|
| RTL10370BC      | Cane,Folding,Gel Grip,BLCrackle,1EA,6/CS |
| RTL10370BK      | Cane,Folding,Gel Grip,BLK,1EA,6/CS       |
| RTL10370RC      | Cane,Folding,Gel Grip,Red Crkle,1EA,6/CS |
| SPECIFICATIONS  | Description                              |
| Handle Height   | 32" - 36"                                |
| Warranty        | Limited Lifetime                         |
| Weight Capacity | 300 lbs                                  |