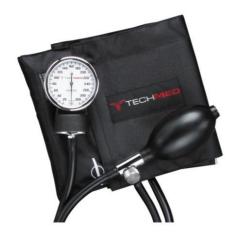

## Deluxe Sphygmomanometer, Black

2010

1/EA

Measures blood pressure from 0mm to 300mm Hg

Black nylon cuff with index and range markings

Two tube non-latex bladder with deluxe inflation system features a large knurled air release valve

Both the air release valve and end valve are filtered to keep the unit free from dust and dirt Black nylon carry case

Cuff dimensions: 20.5" W x 5.5" H