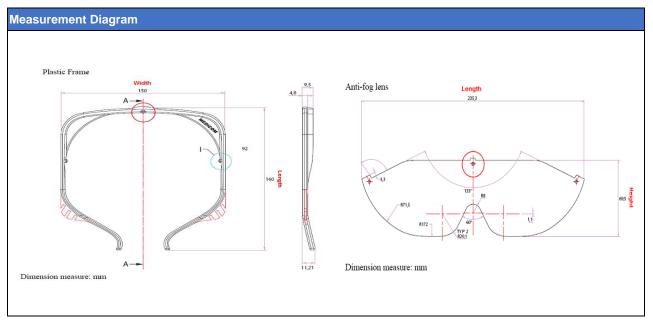

#### **Intended Use**

A plastic eye covering device is intended to protect eyes from chemicals splashes, bacteria and viruses on coughs and sneezes.

| Characteristic       | Specification                                                |                                                       |             |             |  |  |
|----------------------|--------------------------------------------------------------|-------------------------------------------------------|-------------|-------------|--|--|
| Material Composition | Frame                                                        | Composite PP                                          |             |             |  |  |
|                      | Lens                                                         | Coated with an Anti-fog hydrophilic film, transparent |             |             |  |  |
| Description          | Plastic glasses (Refer to appendix 1 for specific attribute) |                                                       |             |             |  |  |
| Color                | Blue                                                         |                                                       |             |             |  |  |
| Dimension            | Part                                                         |                                                       | Length (mm) | Width (mm)  |  |  |
|                      | Frame                                                        |                                                       | 160,0       | 150,5       |  |  |
|                      | Part                                                         |                                                       | Length (mm) | Height (mm) |  |  |
|                      | Lens                                                         |                                                       | 235,5       | 69,5        |  |  |