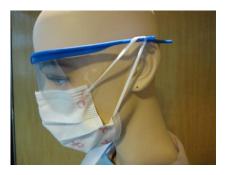

#### **Intended Use**

A plastic eye covering device is intended to protect eyes from chemicals splashes, bacteria and viruses on coughs and sneezes.

| Characteristic       | Specification                                                |                                                       |             |             |  |  |
|----------------------|--------------------------------------------------------------|-------------------------------------------------------|-------------|-------------|--|--|
| Material Composition | Frame                                                        | Composite PP                                          |             |             |  |  |
|                      | Lens                                                         | Coated with an Anti-fog hydrophilic film, transparent |             |             |  |  |
| Description          | Plastic glasses (Refer to appendix 1 for specific attribute) |                                                       |             |             |  |  |
| Color                | Blue                                                         |                                                       |             |             |  |  |
| Dimension            | Part                                                         |                                                       | Length (mm) | Width (mm)  |  |  |
|                      | Frame                                                        |                                                       | 160,0       | 150,5       |  |  |
|                      | Part                                                         |                                                       | Length (mm) | Height (mm) |  |  |
|                      | Lens                                                         |                                                       | 235,5       | 69,5        |  |  |