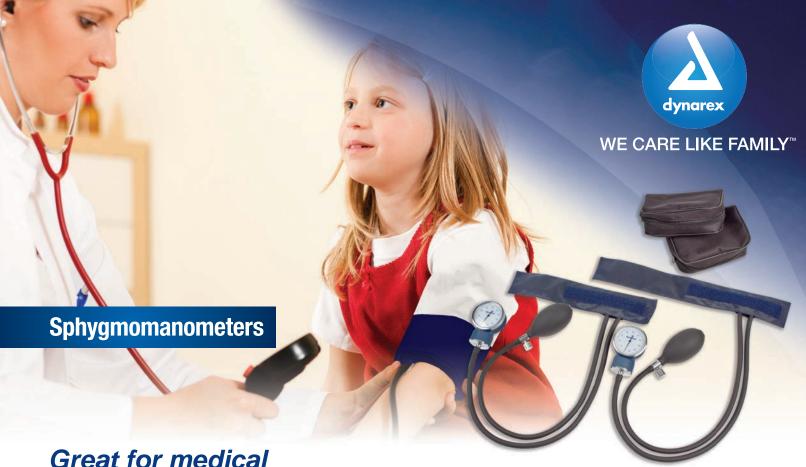

## Great for medical professionals to monitor blood pressure.

 Accurate blood pressure readings with state of the art aneroid sphygmomanometer

 Chrome-plated, precision crafted, easy to read 300 mmHg with air release valve

• Ideal for the cost-conscious healthcare provider looking for quality and affordability

Not made with natural rubber latex

 Key and instruction book are contained within a small plastic bag inside the canvas bag