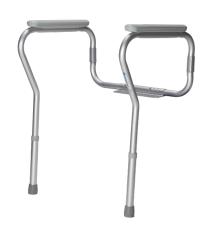

#### **TOILET SAFETY RAIL**

Adjustable Height

| Reorder No. | Product Name                          | Quantity     | HCPCS |
|-------------|---------------------------------------|--------------|-------|
| 10350       | Freestanding Toilet Rail              | 1/Cs         | EO243 |
| 10351       | Toilet Safety Rail                    | 4/Cs or 1/Cs | E0243 |
| 10352       | Toilet Safety Rail, Adjustable Height | 4/Cs or 1/Cs | E0243 |