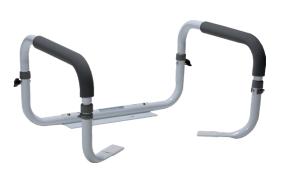

## TOILET SAFETY RAIL

#### **TOILET SAFETY RAIL**

Adjustable Height

| Reorder No. | Product Name                          | Quantity     | HCPCS |
|-------------|---------------------------------------|--------------|-------|
| 10350       | Freestanding Toilet Rail              | 1/Cs         | EO243 |
| 10351       | Toilet Safety Rail                    | 4/Cs or 1/Cs | E0243 |
| 10352       | Toilet Safety Rail, Adjustable Height | 4/Cs or 1/Cs | E0243 |