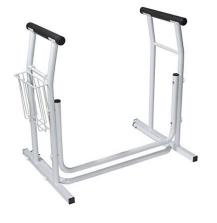

## FREESTANDING TOILET RAIL

#### **TOILET SAFETY RAIL**

Adjustable Height

| Reorder No. | Product Name                          | Quantity     | HCPCS |
|-------------|---------------------------------------|--------------|-------|
| 10350       | Freestanding Toilet Rail              | 1/Cs         | EO243 |
| 10351       | Toilet Safety Rail                    | 4/Cs or 1/Cs | E0243 |
| 10352       | Toilet Safety Rail, Adjustable Height | 4/Cs or 1/Cs | E0243 |