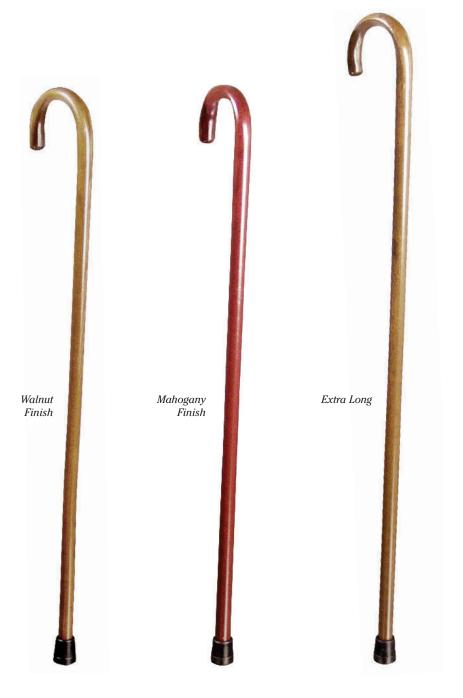

| 11/~ / | + I | 7: | : ~ L |
|--------|-----|----|-------|
| Waln   | ш г | un | ısrı  |

| 5180A | <sup>7</sup> / <sub>8</sub> " x 36" | 6/cs |
|-------|-------------------------------------|------|
| 5182A | 1" x 36"                            | 6/cs |

Mahogany Finish

**5181A** 7/8" x 36" 6/cs **5183A** 1" x 36" 6/cs

Extra Long - Walnut Finish

**5184A** 1" x 42" 6/cs

**Graham-Field Health Products** 

2935 Northeast Parkway Atlanta,Georgia 30360 2005© Graham-Field Health Products For Placing Orders: