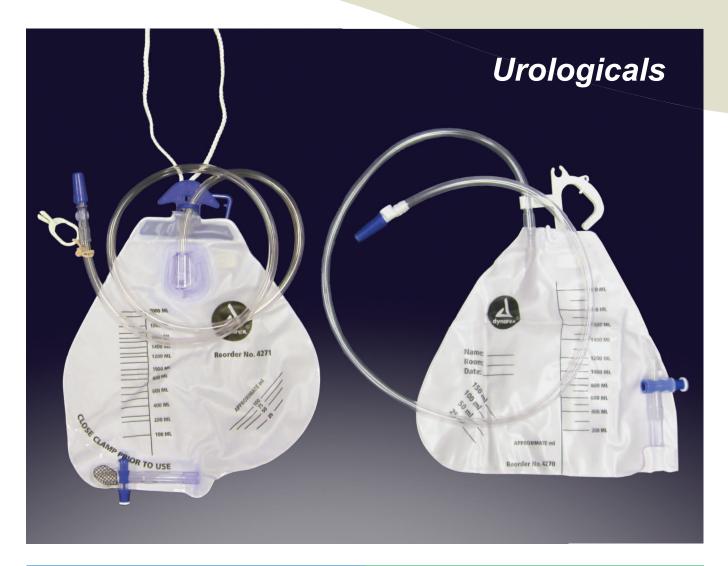

|   | Urinary Drainage Bag - Sterile                                                                                                                                                               |          | Advantage Urinary Drainage Bag - Sterile                                                                                                                         |          |
|---|----------------------------------------------------------------------------------------------------------------------------------------------------------------------------------------------|----------|------------------------------------------------------------------------------------------------------------------------------------------------------------------|----------|
|   | Reorder No.                                                                                                                                                                                  | Quantity | Reorder No.                                                                                                                                                      | Quantity |
|   | 4271                                                                                                                                                                                         | 20/Cs    | 4270                                                                                                                                                             | 20/Cs    |
|   | One (1) each 2000 ml latex free<br>drainage bag equipped with:<br>• Anti Reflux Valve<br>• Drip Chamber<br>• Air Vent<br>• Universal Hanger                                                  |          | One (1) each 2000 ml latex free<br>drainage bag equipped with:<br>• Anti Reflux Valve<br>• Air Vent<br>• Universal Hanger<br>• Urine Sampling Adapter            |          |
|   | • Urine Sampling Adapter<br>Sterility of the interior of drainage<br>bag and fluid pathway is guaranteed<br>if the connector cap is in place, drain<br>tube is closed and unit is undamaged. |          | Sterility of the interior of drainage<br>bag and fluid pathway is guaranteed<br>if the connector cap is in place, drain<br>tube is closed and unit is undamaged. |          |
| 2 | Competitor Amsino - Ref # AS32200                                                                                                                                                            |          | Competitor Amsino - Ref # UB2000TV                                                                                                                               |          |